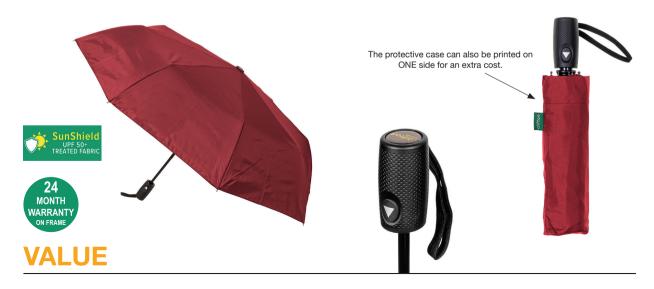

## **AUTO OPEN SMOOTH FOLDING**

Stock Code: A2-LFA840-BUR

√ Burgundy Red

✓ UPF50+ Pongee Fabric Canopy

√ Windproof Auto Open & Easy Close

√ 8 Metal & Fibreglass Ribs

√ 3 Fold Metal Shaft

√ Deluxe Hand Strap

✓ Matt Finished Dimple Handle

Matching Cuff Case

Weight:

370 grams.

Length Closed:

31 cm folded.

Length Tip To Tip:

100 cm coverage.