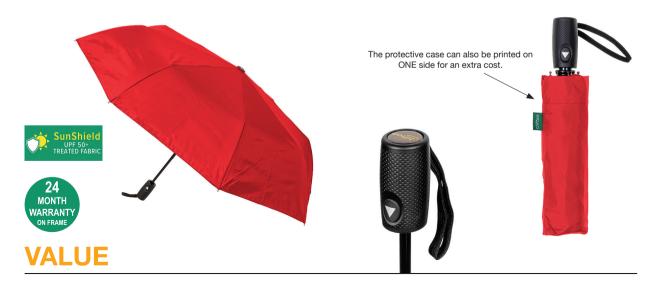

## **AUTO OPEN SMOOTH FOLDING**

Stock Code: A2-LFA840-RED

√ Red

✓ UPF50+ Pongee Fabric Canopy

√ Windproof Auto Open & Easy Close

√ 8 Metal & Fibreglass Ribs

√ 3 Fold Metal Shaft

√ Deluxe Hand Strap

Matt Finished Dimple Handle

Matching Cuff Case

Weight:

370 grams.

Length Closed:

31 cm folded.

Length Tip To Tip:

100 cm coverage.