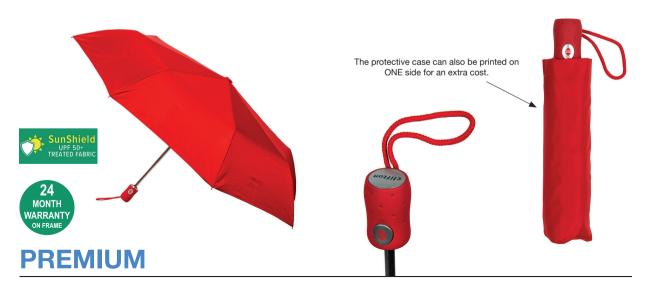

## **AUTO OPEN & CLOSE**

Stock Code: A3-LFA812-RED

Red

√ UPF50+ Pongee Fabric Canopy

√ Windproof Auto Open/Close Frame

√ Compact Size

√ 8 Metal & Fibreglass Ribs

√ 3 Fold Metal Shaft

√ Rubberized Dimple Handle

Matching Cuff Case

Weight:

325 grams.

Length Closed:

28 cm folded.

Length Tip To Tip:

96 cm coverage.