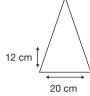

Logo Size

Recommended print areas are based on normal print location which is 5cm from the hemline & centred on the panel.

A slightly larger print area may be possible depending on the artwork. Please send an image of what is proposed & we can advise accordingly.