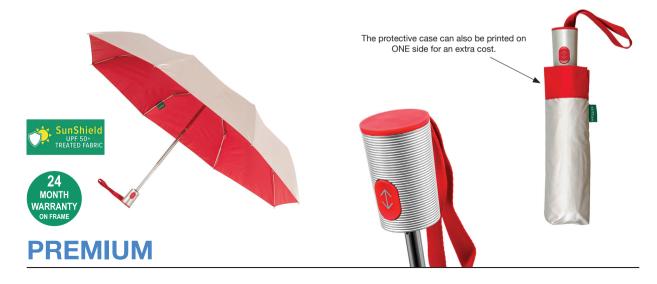

## SILVER-COATED AUTO OPEN & CLOSE

Weight:

380 grams.

Length Closed:

29 cm folded.

Silver Coated & Red Under

8 Metal & Fibreglass Ribs

**3 Fold Metal Shaft** 

**Deluxe Hand Strap** 

**Stylish Silver Handle** 

Matching Cuff Case

**UPF50+ Pongee Fabric Canopy** 

Windproof Auto Open/Close Frame

1

 $\checkmark$ 

 $\checkmark$ 

## Stock Code: A3-LFASC813-RED