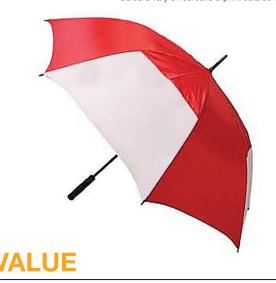

## **ACE VENTED AUTO OPEN GOLF**

**Stock Code: ACERED-WHT** 

√ Red/White

√ Nylon Fabric Canopy

Auto Opening Windproof Frame

√ Fibreglass Shaft

√ 8 Fibreglass Ribs

√ Lightning Resistant

√ Soft Feel Foam Rubber Handle

4 Vented Panels

Weight:

600 grams.

Length Closed:

100 cm folded.

Length Tip To Tip:

124 cm coverage.