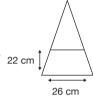

✓ Soft Feel Foam Rubber Handle

4 Vented Panels

Weight:

600 grams.

Length Closed:

100 cm folded.

Length Tip To Tip:

124 cm coverage.