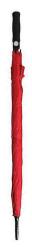

## ACE VENTED AUTO OPEN GOLF

**Stock Code: ACESOLIDRED** 

✓ Red

√ Nylon Fabric Canopy

√ Auto Opening Windproof Frame

√ Fibreglass Shaft

√ 8 Fibreglass Ribs

√ Lightning Resistant

✓ Soft Feel Foam Rubber Handle

4 Vented Panels

Weight:

600 grams.

Length Closed:

100 cm folded.

Length Tip To Tip:

124 cm coverage.