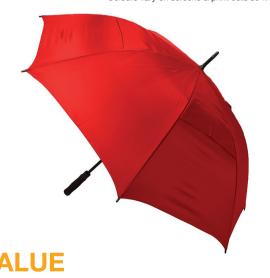

## ACE VENTED AUTO OPEN GOLF

**Stock Code: ACESOLIDRED** 

✓ Red

√ Nylon Fabric Canopy

√ Auto Opening Windproof Frame

√ Fibreglass Shaft

√ 8 Fibreglass Ribs

√ Lightning Resistant

✓ Soft Feel Foam Rubber Handle

4 Vented Panels

Weight:

600 grams.

Length Closed:

100 cm folded.

Length Tip To Tip:

124 cm coverage.