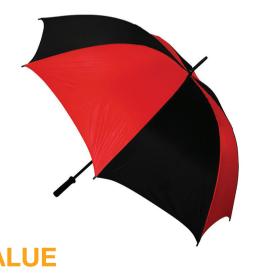

## ALBATROSS GOLF WITH BLACK HANDLE

Stock Code: ALBATROSSFGBLK-RED

√ Black & Red

√ Nylon Fabric Canopy

√ Manual Opening Windproof Frame

√ Fibreglass Shaft

√ 8 Fibreglass Ribs

✓ Lightning Resistant

✓ Moulded Straight Black Grip Handle

Black Plastic Tips And Tip Cup

Weight:

555 grams.

Length Closed:

100 cm folded.

Length Tip To Tip:

130 cm coverage.