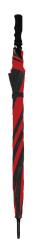

## ALBATROSS GOLF WITH BLACK HANDLE

Stock Code: ALBATROSSFGBLK-RED

√ Black & Red

√ Nylon Fabric Canopy

√ Manual Opening Windproof Frame

√ Fibreglass Shaft

√ 8 Fibreglass Ribs

✓ Lightning Resistant

✓ Moulded Straight Black Grip Handle

Black Plastic Tips And Tip Cup

Weight:

555 grams.

Length Closed:

100 cm folded.

Length Tip To Tip:

130 cm coverage.