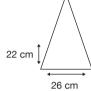

Recommended print areas are based on normal print location which is 5cm from the hemline & centred on the panel.

A slightly larger print area may be possible depending on the artwork. Please send an image of what is proposed & we can advise accordingly.