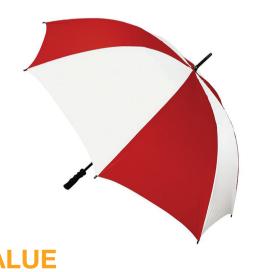

## ALBATROSS GOLF WITH BLACK HANDLE

√ Red/White

√ Nylon Fabric Canopy

√ Manual Opening Windproof Frame

√ Fibreglass Shaft

√ 8 Fibreglass Ribs

√ Lightning Resistant

Moulded Straight Black Grip Handle

Black Plastic Tips And Tip Cup

Weight:

555 grams.

Length Closed:

100 cm folded.

Length Tip To Tip:

130 cm coverage.

Logo Size