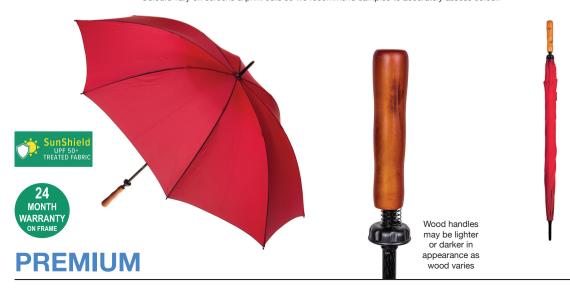

## ALBATROSS GOLF WITH WOOD HANDLE

Stock Code: G0-ALB-BURG2

√ Burgundy Red

✓ UPF50+ Pongee Fabric Canopy

√ Windproof Albatross Golf Frame

√ Classic Wood Handle

√ Fibreglass Shaft

√ 8 Fully Flexible Fibreglass Ribs

Lightning Resistant

Resin Tip Cup

Weight:

555 grams.

Length Closed:

105 cm folded.

Length Tip To Tip:

132 cm coverage.