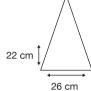

Logo Size

Recommended print areas are based on normal print location which is 5cm from the hemline & centred on the panel.

A slightly larger print area may be possible depending on the artwork. Please send an image of what is proposed & we can advise accordingly.