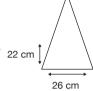

Logo Size

Recommended print areas are based on normal print location which is 5cm from the hemline & centred on the panel.

A slightly larger print area may be possible depending on the artwork. Please send an image of what is proposed & we can advise accordingly.