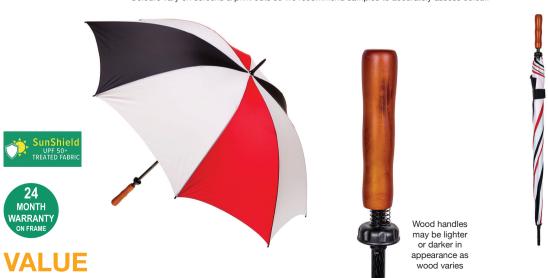

## ALBATROSS GOLF WITH WOOD HANDLE

Stock Code: G1-ALB-BLK-RD-W2

√ White Nylon

✓ UPF50+ Black & Red Pongee Canopy

√ Windproof Albatross Golf Frame

√ Classic Wood Handle

√ Fibreglass Shaft

√ 8 Fully Flexible Fibreglass Ribs

Lightning Resistant

Resin Tip Cup

Weight:

555 grams.

Length Closed:

105 cm folded.

Length Tip To Tip:

132 cm coverage.