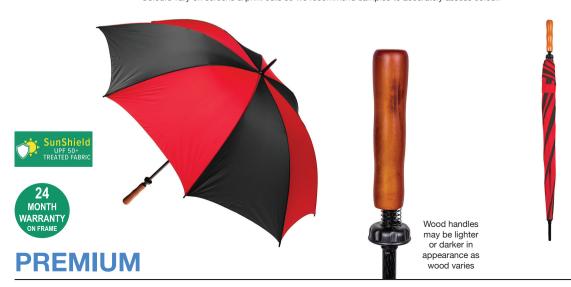

## ALBATROSS GOLF WITH WOOD HANDLE

Stock Code: G1-ALB-BLK-RED2

✓ UPF50+ Red & Black Pongee Fabric

√ Windproof Albatross Golf Frame

√ Classic Wood Handle

√ Fibreglass Shaft

√ 8 Fully Flexible Fibreglass Ribs

Lightning Resistant

√ Resin Tip Cup

Weight:

555 grams.

Length Closed:

105 cm folded.

Length Tip To Tip: 132 cm coverage.

areas are based on normal print location which is 5cm from the hemline & centred on