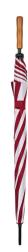

## ALBATROSS GOLF WITH WOOD HANDLE

Stock Code: G1-ALB-BUR-WHT2

| / | <b>14</b> | 1.00 | <br>vlo | _ |
|---|-----------|------|---------|---|
|   |           |      |         |   |
|   |           |      |         |   |

√ UPF50+ Burgundy Red Pongee Fabric

√ Windproof Albatross Golf Frame

√ Classic Wood Handle

√ Fibreglass Shaft

√ 8 Fully Flexible Fibreglass Ribs

Lightning Resistant

✓ Resin Tip Cup