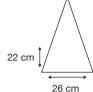

## Weight:

555 grams.

Length Closed:

105 cm folded.

Length Tip To Tip:

132 cm coverage.