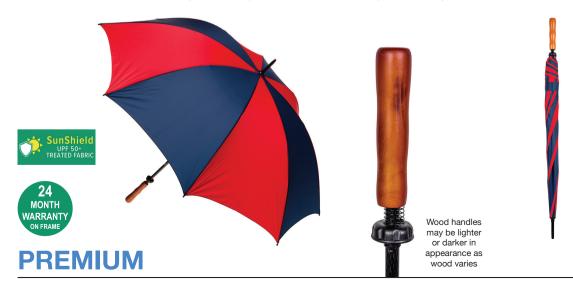

## **ALBATROSS GOLF** WITH WOOD HANDLE

Stock Code: G1-ALB-NVY-RED2

- **UPF50+ Navy & Red Pongee Fabric**
- **Windproof Albatross Golf Frame**
- Classic Wood Handle
- **Fibreglass Shaft**
- 8 Fully Flexible Fibreglass Ribs
- **Lightning Resistant**
- **Resin Tip Cup**

Weight:

555 grams.

Length Closed:

105 cm folded.

Length Tip To Tip: 132 cm coverage.

areas are based on normal print location which is 5cm from the hemline & centred on

Recommended print

the panel.

26 cm

A slightly larger print area may be possible depending on the artwork. Please send an image of what is proposed & we can advise accordingly.

Logo Size

Colours vary on screens & print outs so we recommend samples to accurately assess colour.