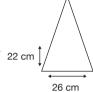

## Logo Size

Recommended print areas are based on normal print location which is 5cm from the hemline & centred on the panel.

A slightly larger print area may be possible depending on the artwork. Please send an image of what is proposed & we can advise accordingly.