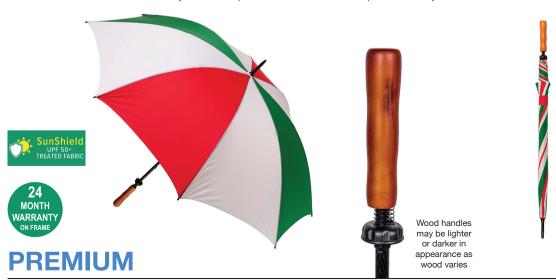

## ALBATROSS GOLF WITH WOOD HANDLE

Stock Code: G1-ALB-RD-W-EM2

| / |             |      |     |      |
|---|-------------|------|-----|------|
| / | \A <i>I</i> | hite | NIV | lon. |
| • | vv          | HILE | INV | IUII |

✓ UPF50+ Red & Emerald Green Pongee

√ Windproof Albatross Golf Frame

√ Classic Wood Handle

√ Fibreglass Shaft

√ 8 Fully Flexible Fibreglass Ribs

✓ Lightning Resistant

Resin Tip Cup

## Weight:

555 grams.

Length Closed:

105 cm folded.

Length Tip To Tip:

132 cm coverage.