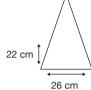

132 cm coverage.

Logo Size

Recommended print areas are based on normal print location which is 5cm from the hemline & centred on the panel.

A slightly larger print area may be possible depending on the artwork. Please send an image of what is proposed & we can advise accordingly.