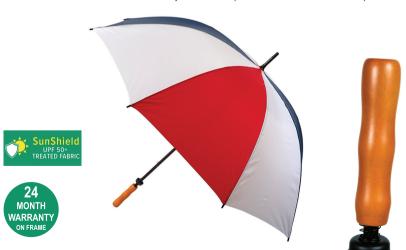

## ALBATROSS GOLF WITH WOOD HANDLE

Stock Code: G1-ALB-RD-W-NVY2

√ White Nylon

✓ UPF50+ Navy & Red Pongee Fabric

√ Windproof Albatross Golf Frame

√ Classic Wood Handle

√ Fibreglass Shaft

√ 8 Fully Flexible Fibreglass Ribs

Lightning Resistant

Resin Tip Cup

**PREMIUM** 

Weight:

555 grams.

Length Closed:

105 cm folded.

Length Tip To Tip: