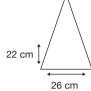

Logo Size

Recommended print areas are based on normal print location which is 5cm from the hemline & centred on the panel.

A slightly larger print area may be possible depending on the artwork. Please send an image of what is proposed & we can advise accordingly.