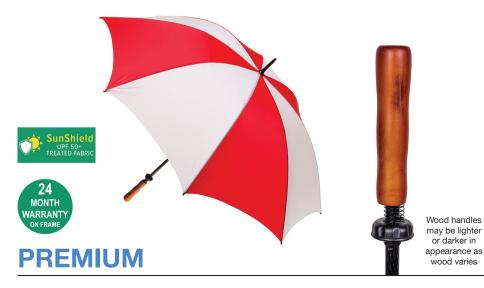

## ALBATROSS GOLF WITH WOOD HANDLE

Stock Code: G1-ALB-RD-WT2

√ White Nylon

√ UPF50+ Red Pongee Fabric

√ Windproof Albatross Golf Frame

√ Classic Wood Handle

√ Fibreglass Shaft

√ 8 Fully Flexible Fibreglass Ribs

Lightning Resistant

Resin Tip Cup

Weight:

555 grams.

Length Closed:

105 cm folded.

Length Tip To Tip:

132 cm coverage.