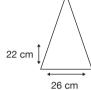

Weight:

555 grams.

Length Closed:

105 cm folded.

Length Tip To Tip:

132 cm coverage.

Logo Size

Recommended print areas are based on normal print location which is 5cm from the hemline & centred on the panel.