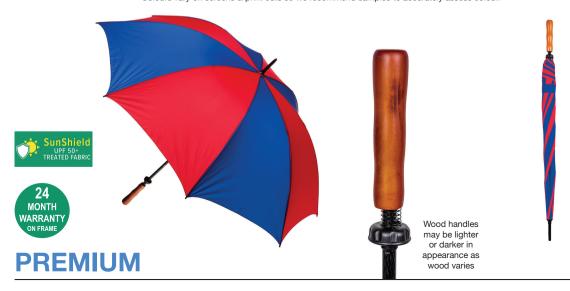

## ALBATROSS GOLF WITH WOOD HANDLE

Stock Code: G1-ALB-RED-RYL2

- ✓ UPF50+ Red & Royal Blue Pongee
- √ Windproof Albatross Golf Frame
- √ Classic Wood Handle
- √ Fibreglass Shaft
- √ 8 Fully Flexible Fibreglass Ribs
- Lightning Resistant
- √ Resin Tip Cup

Weight:

555 grams.

Length Closed:

105 cm folded.

Length Tip To Tip:

132 cm coverage.

Logo Size

Recommended print areas are based on normal print location which is 5cm from the hemline & centred on the panel.