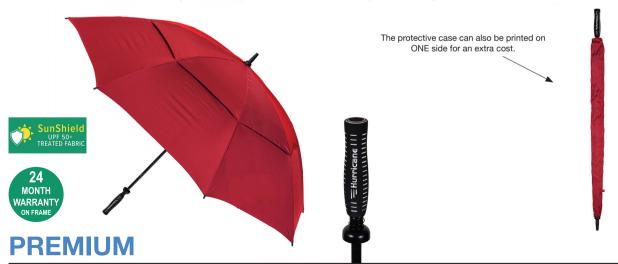

## HURRICANE CHORD REINFORCED VENTED

Stock Code: G3-HURRICANE-BUR

| ✓ Burgundy Red |
|----------------|
|----------------|

- ✓ UPF50+ Treated Pongee Fabric Canopy
- √ Windproof Vented Manual Open Golf Frame
- ✓ Chord Reinforced Interior for Extra Strength
- √ Fibreglass Shaft
- √ 8 Fully Flexible Fibreglass Ribs
- √ Black Tip Cup
- Hurricane branded Rubber Handle
- Matching Protective Case

Weight:

750 grams.

Length Closed:

101 cm folded.

Length Tip To Tip:

141 cm coverage.