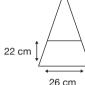

## Logo Size

Recommended print areas are based on normal print location which is 5cm from the hemline & centred on the panel.

A slightly larger print area may be possible depending on the artwork. Please send an image of what is proposed & we can advise accordingly.