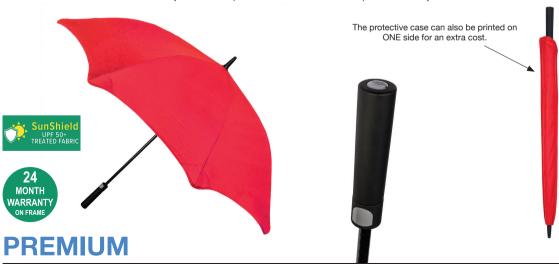

## **WAVES AUTO OPEN GOLF**

Stock Code: G5-WAVES-RED

✓ Red

✓ UPF50+ Pongee Fabric Canopy

√ Windproof Auto Open Golf Frame

✓ Internal curved "Wave" Tips

√ Extra Strong Fibreglass Shaft

√ 8 Fully Flexible Fibreglass Ribs

✓ Lightning Resistant

✓ Smooth Finish Handle

Matching protective case

Weight:

750 grams.

Length Closed:

100 cm folded.

Length Tip To Tip:

132 cm coverage.

Logo Size

Recommended print areas are based on normal print location which is 5cm from the hemline & centred on the panel.

A slightly larger print area may be possible depending on the artwork. Please send an image of what is proposed & we can advise accordingly.