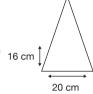

132 cm coverage.

Logo Size

Recommended print areas are based on normal print location which is 5cm from the hemline & centred on the panel.

A slightly larger print area may be possible depending on the artwork. Please send an image of what is proposed & we can advise accordingly.