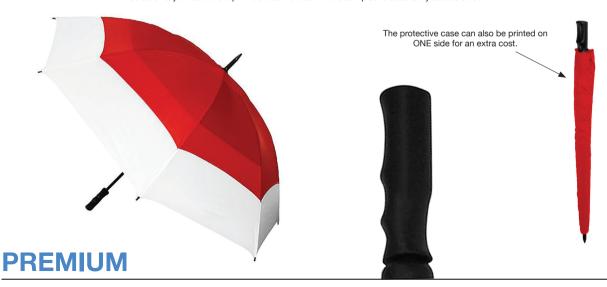

## **GALEBUSTER VENTED GOLF**

## Stock Code: GALEBUSTERRED-WHT

√ Red/White

√ Nylon Fabric Canopy

√ Vented Manual Open Golf Frame

√ Mesh Underneath For Extra Strength

√ Fibreglass Shaft

√ 8 Fibreglass Ribs With Tip Cup

Lightning Resistant

Straight Black Rubber Grip Handle

Weight:

620 grams.

Length Closed:

100 cm folded.

Length Tip To Tip: 130 cm coverage.

Recommended print areas are based on normal print location which is 5cm from the hemline & centred on the panel. 18 cm 26 cm