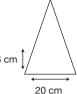

Logo Size

Recommended print areas are based on normal print location which is 5cm from the hemline & centred on the panel.

A slightly larger print area may be possible depending on the artwork. Please send an image of what is proposed & we can advise accordingly.