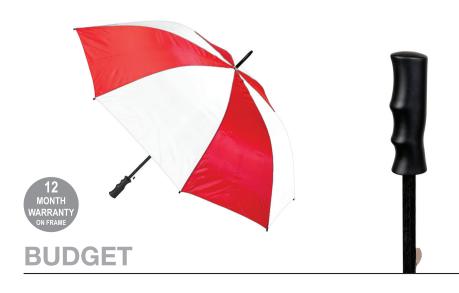

## **AUTO OPEN SPORTS GOLF**

Stock Code: GB-EAGLESPT-RD-W

|  |  | iite |
|--|--|------|
|  |  |      |
|  |  |      |

√ Polyester Fabric Canopy

✓ Auto Open Sports Golf Frame

√ Wind Resistant

√ Metal Shaft

√ 8 Fibreglass Ribs

✓ Matt Finished Resin Tips

Matt Finished Resin Handle

Weight:

440 grams.

Length Closed:

93 cm folded.

Length Tip To Tip:

122 cm coverage.