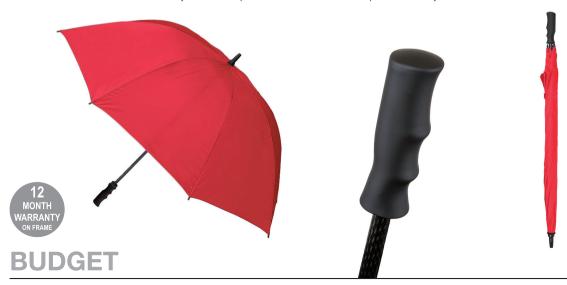

## MANUAL OPEN BASIC GOLF

Stock Code: GC-BSCEAGLE-RED

√ Polyester Fabric Canopy

√ Manual Open Golf Frame

√ Wind Resistant

✓ Metal Shaft

√ 8 Fibreglass Ribs

✓ Matt Finished Resin Tips

Rubberized Finished Handle

Weight:

475 grams.

Length Closed:

94 cm folded.

Length Tip To Tip:

129 cm coverage.

Logo Size