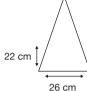

Recommended print areas are based on normal print location which is 5cm from the hemline & centred on the panel.

A slightly larger print area may be possible depending on the artwork. Please send an image of what is proposed & we can advise accordingly.