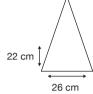

Logo Size

Recommended print areas are based on normal print location which is 5cm from the hemline & centred on the panel.

A slightly larger print area may be possible depending on the artwork. Please send an image of what is proposed & we can advise accordingly.