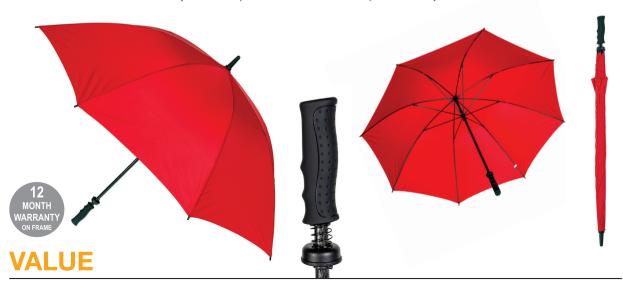

## WINDPROOF MANUAL OPEN GOLF

Stock Code: GE-WNDPRF-RED

√ Red

√ Pongee Fabric Canopy

√ Windproof Manual Open Frame

√ Fibreglass Shaft

√ 8 Fibreglass Ribs

✓ Matt Finished Resin Tips

✓ Black Tip Cup

Rubber Grip Handle

Weight:

550 grams.

Length Closed:

99 cm folded.

Length Tip To Tip:

127 cm coverage.