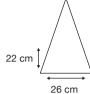

99 cm folded.

Length Tip To Tip:

127 cm coverage.

Logo Size

Recommended print areas are based on normal print location which is 5cm from the hemline & centred on the panel.

A slightly larger print area may be possible depending on the artwork. Please send an image of what is proposed & we can advise accordingly.