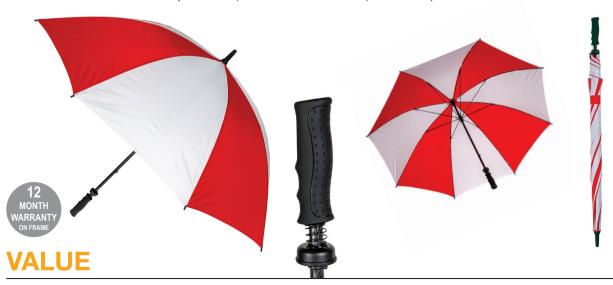

## WINDPROOF MANUAL OPEN GOLF

## Stock Code: GE-WNDPRF-REDWHT

| 1 | <br>D | _ | a  | Λ   | ٨I | h | it | _ |
|---|-------|---|----|-----|----|---|----|---|
| v | к     |   | 01 | / v | IV | ш |    | - |

✓ Pongee Fabric Canopy

√ Windproof Manual Open Frame

√ Fibreglass Shaft

√ 8 Fibreglass Ribs

✓ Matt Finished Resin Tips

✓ Black Tip Cup

Rubber Grip Handle

Weight:

550 grams.

Length Closed: