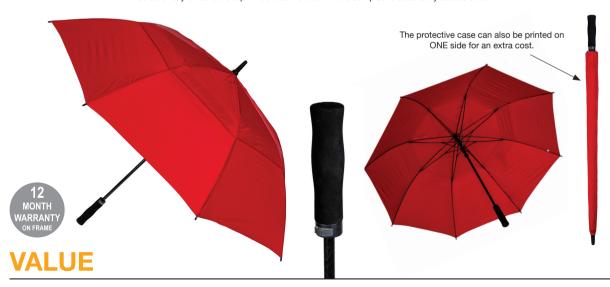

## WINDPROOF VENTED AUTO OPEN GOLF

✓ Pongee Fabric Canopy

√ Windproof Auto Open Vented Frame

√ Fibreglass Shaft

√ 8 Fibreglass Ribs

√ Matt Finished Resin Tips

√ Smooth EVA Handle

Matching Protective Case

Weight:

600 grams.

Length Closed:

100 cm folded.

Length Tip To Tip: 130 cm coverage.

normal print location which is 5cm from the hemline & centred on the panel.

Recommended print

areas are based on

22 cm 26 cm

A slightly larger print area may be possible depending on the artwork. Please send an image of what is proposed & we can advise accordingly.

Logo Size

Colours vary on screens & print outs so we recommend samples to accurately assess colour.