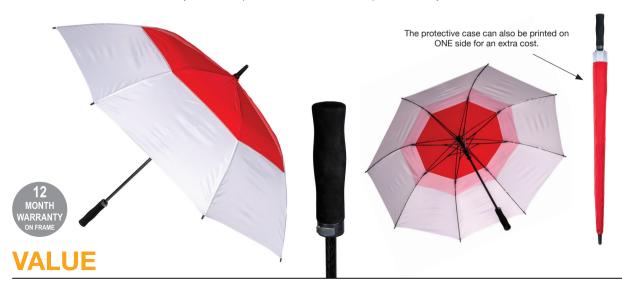

## WINDPROOF VENTED AUTO OPEN GOLF

## **Stock Code: GG-AUTOVENT-TRDW**

|  | ed |  |  |
|--|----|--|--|
|  |    |  |  |

✓ Nylon Fabric Canopy

√ Windproof Auto Open Vented Frame

√ Fibreglass Shaft

√ 8 Fibreglass Ribs

√ Matt Finished Resin Tips

√ Smooth EVA Handle

Matching Protective Case

Weight:

600 grams.

Length Closed:

100 cm folded.

Length Tip To Tip:

130 cm coverage.