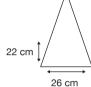

755 grams.

Length Closed:

106 cm folded.

Length Tip To Tip:

135 cm coverage.

Logo Size

Recommended print areas are based on normal print location which is 5cm from the hemline & centred on the panel.

A slightly larger print area may be possible depending on the artwork. Please send an image of what is proposed & we can advise accordingly.