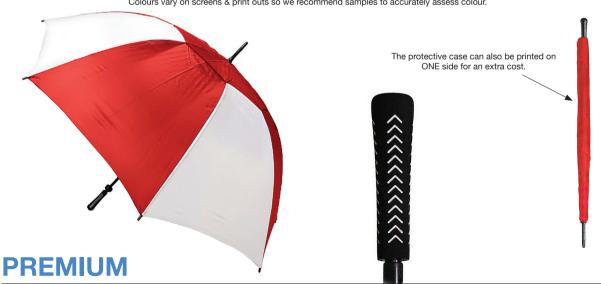

## MONSOON VENTED REINFORCED GOLF

Stock Code: MONSOONRED-WHT

| <b>/</b> | R | 0 | 4/ | M | hi | ite |
|----------|---|---|----|---|----|-----|
|          |   |   |    |   |    |     |

**Nylon Fabric Canopy** 

**Windproof Manual Opening Golf Frame** 

**Cord Support For Extra Strength** 

Fibreglass Shaft & 8 Fibreglass Ribs

**Lightning Resistant** 

**Straight Sport Rubber Handle** 

**Matching Protective Case** 

Weight:

Colours vary on screens & print outs so we recommend samples to accurately assess colour.