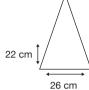

Recommended print areas are based on normal print location which is 5cm from the hemline & centred on the panel.

A slightly larger print area may be possible depending on the artwork. Please send an image of what is proposed & we can advise accordingly.