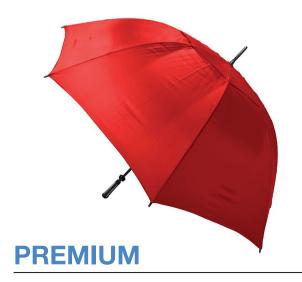

## MONSOON VENTED REINFORCED GOLF

√ Nylon Fabric Canopy

√ Windproof Manual Opening Golf Frame

√ Cord Support For Extra Strength

√ Fibreglass Shaft & 8 Fibreglass Ribs

√ Lightning Resistant

√ Straight Sport Rubber Handle

Matching Protective Case

Weight:

755 grams.

Length Closed:

106 cm folded.

Length Tip To Tip:

135 cm coverage.

Logo Size