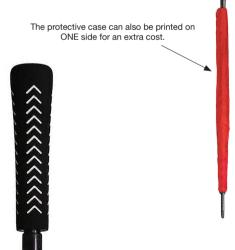

Matching Protective Case

Weight:

755 grams.

Length Closed:

106 cm folded.

Length Tip To Tip:

135 cm coverage.

Logo Size