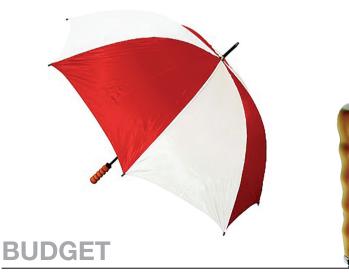

## **BUDGET GOLF WITH WOOD HANDLE**

## Stock Code: RN-C-CLUB-REDWHT

√ Red / White

√ Polyester Fabric Canopy

√ Windproof

√ Manual Open Golf Frame

✓ Metal Shaft

√ 8 Double Metal Ribs

√ Tip Cup

Straight Ribbed Wooden Handle

Weight:

490 grams.

Length Closed:

100 cm folded.

Length Tip To Tip:

130 cm coverage.

Logo Size