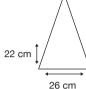

Straight Ribbed Wooden Handle

Weight:

490 grams.

Length Closed:

100 cm folded.

Length Tip To Tip:

130 cm coverage.

Logo Size