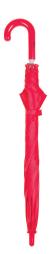

## KIDS SAFE UMBRELLA

Stock Code: K1-CN818-RED

Red

**UPF50+ Treated Pongee Canopy** 

**Manual Open** 

**Easy-Glide Safety Runner** 

Flexible Fibreglass Ribs

**Safety Tips** 

**Matching Colour Handle** 

**Kid Friendly** 

Weight:

245 grams.

Length Closed:

63 cm folded.

Length Tip To Tip:

78 cm coverage.