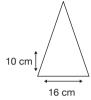

Logo Size

Recommended print areas are based on normal print location which is 5cm from the hemline & centred on the panel.

A slightly larger print area may be possible depending on the artwork. Please send an image of what is proposed & we can advise accordingly.