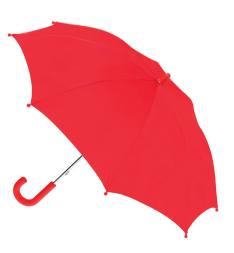

## KIDS SAFE UMBRELLA

Stock Code: K1-CN818-RED

Red

**UPF50+ Treated Pongee Canopy** 

**Manual Open** 

**Easy-Glide Safety Runner** 

Flexible Fibreglass Ribs

**Safety Tips** 

**Matching Colour Handle** 

**Kid Friendly** 

Weight:

245 grams.

Length Closed:

63 cm folded.

Length Tip To Tip:

78 cm coverage.