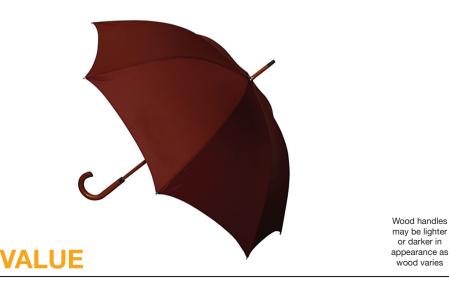

## Stock Code: 4444BURG

**Burgundy Red** Weight: Logo Size **Pongee Polyester Canopy** 430 grams. Recommended print Manual Open areas are based on normal print location 8 Metal Ribs Length Closed: which is 5cm from the 16 cm Laguered Wooden Shaft 88 cm folded. hemline & centred on the panel. Lacquered Wooden Hook Handle 20 cm **Gun Metal Dress Ring** Length Tip To Tip: A slightly larger print area may be possible depending on the artwork. Please send an image of what is proposed & **Gun Metal Tips** 106 cm coverage.