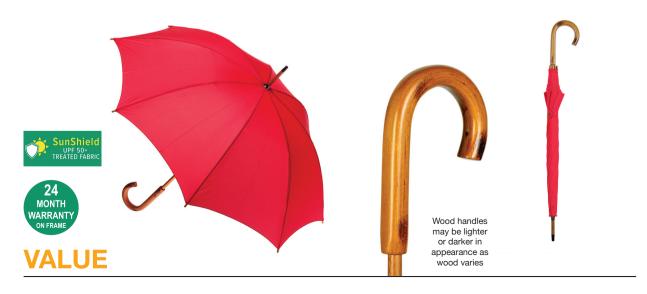

## **WOODEN CLASSIC**

Stock Code: A4-LRW804-RED

✓ Red

✓ UPF50+ Pongee Fabric Canopy

√ Windproof Manual Open Frame

√ 8 Flexible Fibreglass Ribs

√ Walking Length Size

√ Wood Shaft

✓ Wood Handle

Decorative Wood Button On Tie Band

Weight:

350 grams.

Length Closed:

89 cm folded.

Length Tip To Tip:

103 cm coverage.