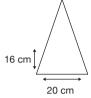

Logo Size

Recommended print areas are based on normal print location which is 5cm from the hemline & centred on the panel.

A slightly larger print area may be possible depending on the artwork. Please send an image of what is proposed & we can advise accordingly.