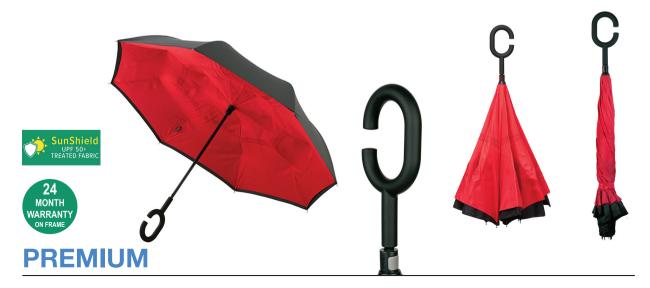

## **OUTSIDE-IN INVERTED**

Stock Code: A8-LR860-BLK-RED

Outside In Inverted Double Cover

√ Black/Red

✓ UPF50+ Pongee Fabric Cover

√ Manual Open Walking Length Frame

√ Fibreglass Shaft

√ 8 Flexible Fibreglass Ribs

√ European Style Tips

√ Smooth C-Shaped Handle

Weight:

545 grams.

Length Closed:

80 cm folded.

Length Tip To Tip:

107 cm coverage.