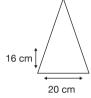

Length Closed:

101 cm folded.

Length Tip To Tip:

119 cm coverage.

Logo Size

Recommended print areas are based on normal print location which is 5cm from the hemline & centred on the panel.

A slightly larger print area may be possible depending on the artwork. Please send an image of what is proposed & we can advise accordingly.