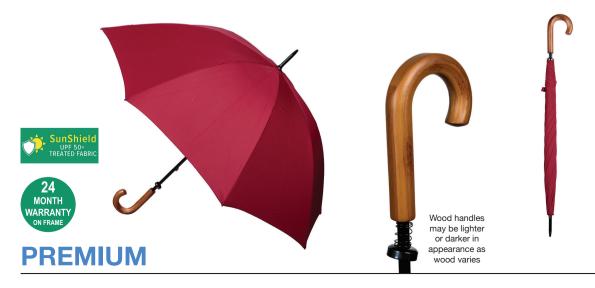

## **LARGE COVER**

Stock Code: E4-MR167-BURG

| $\checkmark$ | B | ura | un | vh | Red |
|--------------|---|-----|----|----|-----|
|              |   |     |    |    |     |

✓ UPF50+ Pongee Fabric Canopy

√ Large Windproof Cover

√ Regular Length Manual Open Frame

√ Black Fibreglass Shaft

√ 8 Flexible Fibreglass Ribs

✓ Decorative Wood Button On Tie Band

Chunky Wood Handle

Weight:

490 grams.