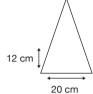

Length Closed:

25 cm folded.

Length Tip To Tip:

100 cm coverage.

Logo Size

Recommended print areas are based on normal print location which is 5cm from the hemline & centred on the panel.

A slightly larger print area may be possible depending on the artwork. Please send an image of what is proposed & we can advise accordingly.