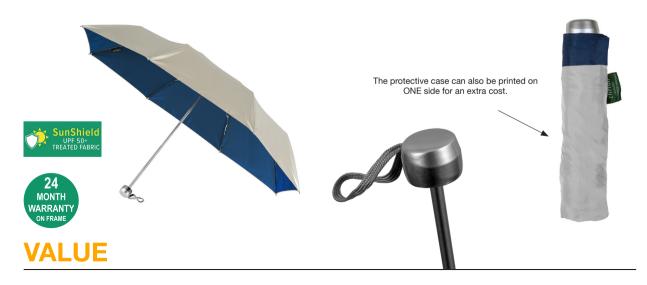

## **EXTRA STRONG WINDPROOF**

| <b>V</b> | Silver ( | Coated / | ' Nav | / Under |
|----------|----------|----------|-------|---------|
|----------|----------|----------|-------|---------|

✓ UPF50+ Pongee Fabric Canopy

√ Windproof Mini Maxi Manual Folding

√ 8 Metal & Fibreglass Ribs

√ 3 Fold Metal Shaft

√ Safety Release Button

Silver Coated Handle

Matching Cuff Case

Weight:

275 grams.