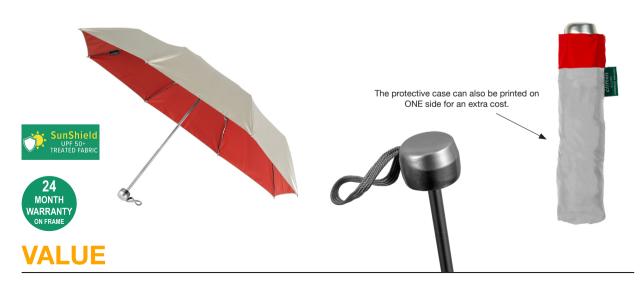

## Stock Code: A1-LF851W-REDSIL

| √ Silver | Coated / | Red | Under |
|----------|----------|-----|-------|
|----------|----------|-----|-------|

√ UPF50+ Pongee Fabric Canopy

√ Windproof Mini Maxi Manual Folding

√ 8 Metal & Fibreglass Ribs

√ 3 Fold Metal Shaft

√ Safety Release Button

√ Silver Coated Handle

Matching Cuff Case

Weight:

275 grams.

Length Closed:

25 cm folded.

Length Tip To Tip:

100 cm coverage.

Logo Size

Recommended print areas are based on normal print location which is 5cm from the hemline & centred on the panel.

A slightly larger print area may be possible depending on the artwork. Please send an image of what is proposed & we can advise accordingly.