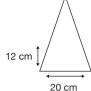

25 cm folded.

Length Tip To Tip:

100 cm coverage.

Logo Size

Recommended print areas are based on normal print location which is 5cm from the hemline & centred on the panel.

A slightly larger print area may be possible depending on the artwork. Please send an image of what is proposed & we can advise accordingly.