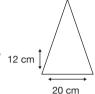

380 grams.

Length Closed:

29 cm folded.

Length Tip To Tip:

99 cm coverage.

Logo Size

Recommended print areas are based on normal print location which is 5cm from the hemline & centred on the panel.

A slightly larger print area may be possible depending on the artwork. Please send an image of what is proposed & we can advise accordingly.