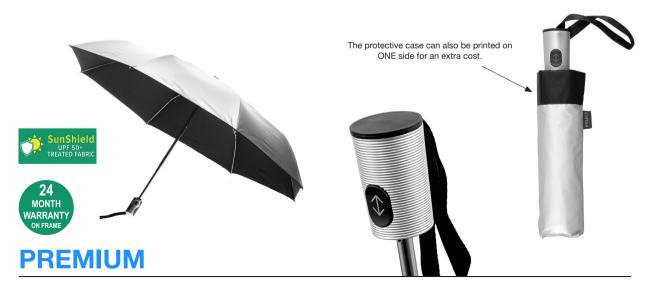

## SILVER-COATED AUTO OPEN & CLOSE

Stock Code: A3-LFASC813-BLK

| ✓ Silver Coated & Black | U | Ui | nd | er |
|-------------------------|---|----|----|----|
|-------------------------|---|----|----|----|

✓ UPF50+ Pongee Fabric Canopy

√ Windproof Auto Open/Close Frame

√ 8 Metal & Fibreglass Ribs

√ 3 Fold Metal Shaft

✓ Deluxe Hand Strap

Stylish Silver Handle

Matching Cuff Case

Weight: