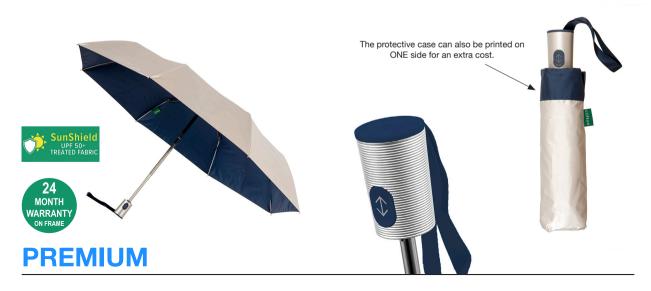

## SILVER-COATED AUTO OPEN & CLOSE

Stock Code: A3-LFASC813-NVY

Silver Coated & Navy Under

✓ UPF50+ Pongee Fabric Canopy

√ Windproof Auto Open/Close Frame

√ 8 Metal & Fibreglass Ribs

√ 3 Fold Metal Shaft

√ Deluxe Hand Strap

Stylish Silver Handle

Matching Cuff Case

Weight:

380 grams.

Length Closed:

29 cm folded.

Length Tip To Tip:

99 cm coverage.