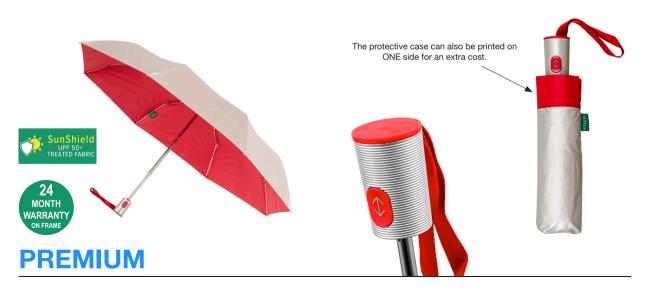

## SILVER-COATED AUTO OPEN & CLOSE

Stock Code: A3-LFASC813-RED

Silver Coated & Red Under

√ UPF50+ Pongee Fabric Canopy

√ Windproof Auto Open/Close Frame

√ 8 Metal & Fibreglass Ribs

√ 3 Fold Metal Shaft

√ Deluxe Hand Strap

Stylish Silver Handle

Matching Cuff Case

Weight:

380 grams.

Length Closed:

29 cm folded.

Length Tip To Tip:

99 cm coverage.