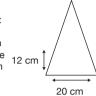

Logo Size

Recommended print areas are based on normal print location which is 5cm from the hemline & centred on the panel.

A slightly larger print area may be possible depending on the artwork. Please send an image of what is proposed & we can advise accordingly.