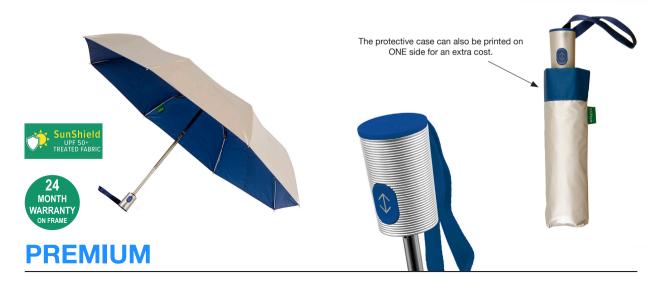

## SILVER-COATED AUTO OPEN & CLOSE

Stock Code: A3-LFASC813-RYL

Silver Coated & Royal Blue Under

✓ UPF50+ Pongee Fabric Canopy

√ Windproof Auto Open/Close Frame

√ 8 Metal & Fibreglass Ribs

√ 3 Fold Metal Shaft

√ Deluxe Hand Strap

Stylish Silver Handle

Matching Cuff Case

Weight:

380 grams.

Length Closed:

29 cm folded.

Length Tip To Tip: