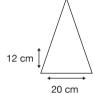

99 cm coverage.

Logo Size

Recommended print areas are based on normal print location which is 5cm from the hemline & centred on the panel.

A slightly larger print area may be possible depending on the artwork. Please send an image of what is proposed & we can advise accordingly.