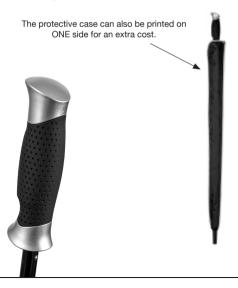

## PAR AUTO OPEN GOLF

Stock Code: G2-PAR-SLV-BLK

√ Silver Cover, Black Under

✓ UPF50+ Pongee Fabric Canopy

√ Windproof Auto Open Golf Frame

✓ Rubber Dimple Handle & Ferrule End

√ Fibreglass Shaft

√ 8 Fully Flexible Fibreglass Ribs