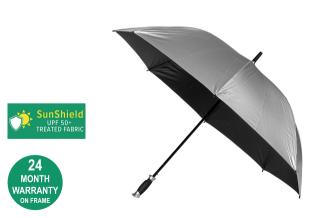

## PAR AUTO OPEN GOLF

Stock Code: G2-PAR-SLV-BLK

√ Silver Cover, Black Under

✓ UPF50+ Pongee Fabric Canopy

√ Windproof Auto Open Golf Frame

✓ Rubber Dimple Handle & Ferrule End

√ Fibreglass Shaft

√ 8 Fully Flexible Fibreglass Ribs

√ Lightning Resistant

Matching Protective Case

Weight:

650 grams.

Length Closed:

99 cm folded.

Length Tip To Tip:

123 cm coverage.