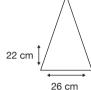

Logo Size

Recommended print areas are based on normal print location which is 5cm from the hemline & centred on the panel.

A slightly larger print area may be possible depending on the artwork. Please send an image of what is proposed & we can advise accordingly.