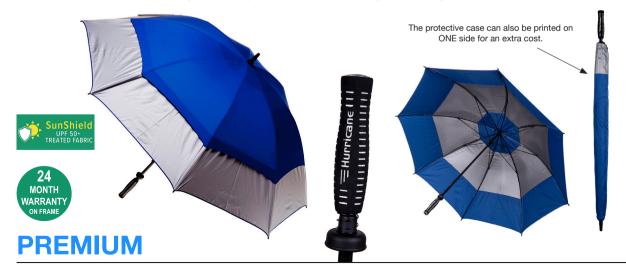

## HURRICANE VENTED GOLF

## Stock Code: G3-HURRI-RYL

## clifton umbrellas 100% BETTER

- Silver/Royal Blue Weight: Logo Size  $\checkmark$ UFP50+ Pongee Fabric Canopy 690 grams.  $\checkmark$ Recommended print Windproof Manual Open Vented Golf  $\checkmark$ areas are based on normal print location **Mesh Interior For Added Strength** Length Closed:  $\checkmark$ which is 5cm from the 12 cm **Fibreglass Shaft** 98 cm folded. hemline & centred on  $\checkmark$ the panel. 8 Fully Flexible Fibreglass Ribs  $\checkmark$ 26 cm **Black Tip Cup**  $\checkmark$ Length Tip To Tip: A slightly larger print area may be possible depending on the artwork. Please send an image of what is proposed & Hurricane Branded Rubber Golf Handle  $\checkmark$ 132 cm coverage. we can advise accordingly.
  - Colours vary on screens & print outs so we recommend samples to accurately assess colour.

 $\checkmark$ 

**Matching Protective Case** 