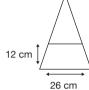

## Logo Size

Recommended print areas are based on normal print location which is 5cm from the hemline & centred on the panel.

A slightly larger print area may be possible depending on the artwork. Please send an image of what is proposed & we can advise accordingly.