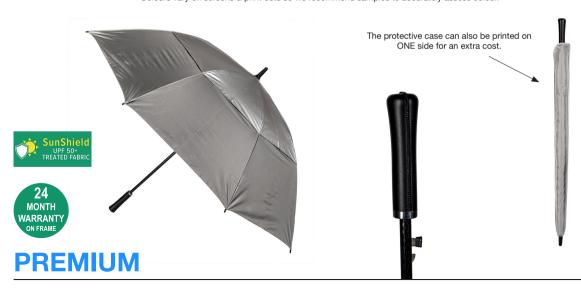

## **ULTIMATE LARGE AUTO OPEN VENTED**

## **Stock Code: G6-ULTIMATE-SLVS**

| ✓ | Si   | lver/ | Sil | lver |
|---|------|-------|-----|------|
| • | - OI | IVCI/ | OI  | IVEI |

✓ UPF50+ Pongee Fabric Canopy

√ Vented Auto Open Windproof Golf

√ Fibreglass Shaft

√ 8 Large Flexible Fibreglass Ribs

Lightning Resistant

✓ Stitched Leatherette Handle

Matching Protective Case

## Weight:

750 grams.

Length Closed:

104 cm folded.

Length Tip To Tip:

144 cm coverage.