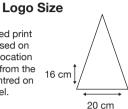

Weight: 540 grams.

Length Closed: 92 cm folded.

Length Tip To Tip: 87 cm coverage. Recommended print areas are based on normal print location which is 5cm from the hemline & centred on the panel.

A slightly larger print area may be possible depending on the artwork. Please send an image of what is proposed & we can advise accordingly.