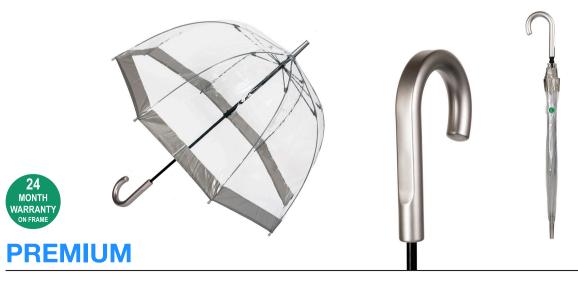

## CLEAR BIRDCAGE PVC WITH COLOUR BORDER

## clifton umbrellas 100% BETTER

- ✓ Clear With Silver Border
- ✓ Biodegradable PVC Canopy
- Extra Strong Birdcage Frame
- ✓ Manual Open and Close
- Easy-Glide Safety Runner
- ✓ 8 Fully Flexible Fibreglass Ribs
- Strong shaft
- ✓ Matching Colour handle

Weight: 540 grams.

Length Closed: 92 cm folded.

Length Tip To Tip: 87 cm coverage. Recommended print areas are based on normal print location which is 5cm from the hemline & centred on the panel.

A slightly larger print area may be possible depending on the artwork. Please send an image of what is proposed & we can advise accordingly.