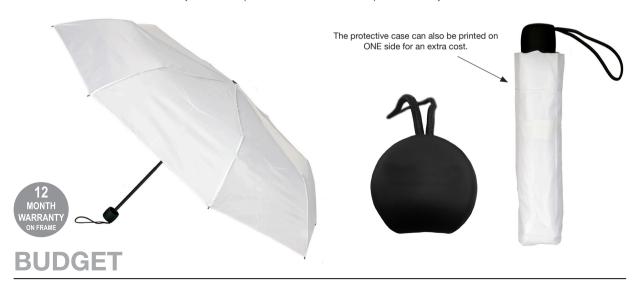

## **BASIC MANUAL FOLDING**

**Stock Code: B3100WEDDING** 

White

√ Polyester Fabric Canopy

Manual Open Folding Frame

3 Fold Shaft

√ 8 Metal Ribs

√ Safety Release Button

Smooth Finished Handle

Matching Cuff Case

Weight:

250 grams.

Length Closed:

24 cm folded.

Length Tip To Tip:

101 cm coverage.