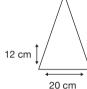

Logo Size

Recommended print areas are based on normal print location which is 5cm from the hemline & centred on the panel.

A slightly larger print area may be possible depending on the artwork. Please send an image of what is proposed & we can advise accordingly.