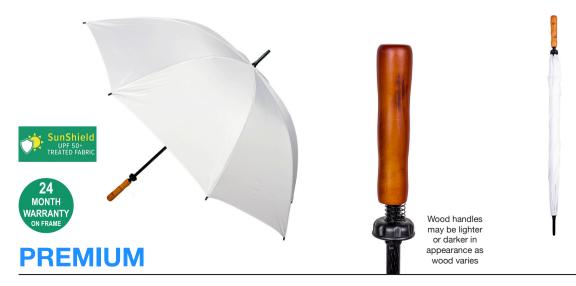

## ALBATROSS GOLF WITH WOOD HANDLE

clifton
umbrellas
100%
BETTER

Stock Code: G0-ALB-WHT2

√ White

√ UPF50+ Pongee Fabric Canopy

√ Windproof Albatross Golf Frame

√ Classic Wood Handle

√ Fibreglass Shaft

√ 8 Fully Flexible Fibreglass Ribs

Lightning Resistant

Resin Tip Cup

Weight:

555 grams.

Length Closed:

105 cm folded.

Length Tip To Tip:

132 cm coverage.

Logo Size

Recommended print areas are based on normal print location which is 5cm from the hemline & centred on the panel.

A slightly larger print area may be possible depending on the artwork. Please send an image of what is proposed & we can advise accordingly.