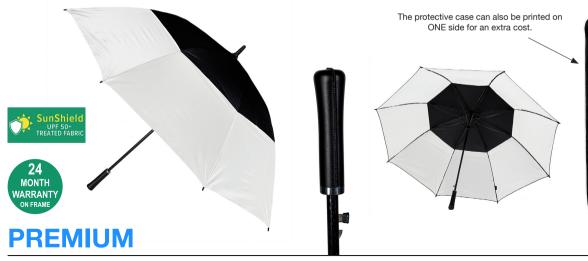

## clifton umbrellas 100% BETTER

White Nylon Weight: Logo Size UPF50+ Black Pongee Fabric Canopy 750 grams. Recommended print Vented Auto Open Windproof Golf areas are based on normal print location Length Closed: **Fibreglass Shaft** which is 5cm from the 22 cm 104 cm folded. hemline & centred on 8 Large Flexible Fibreglass Ribs the panel. **Lightning Resistant** 26 cm **Stitched Leatherette Handle** Length Tip To Tip: A slightly larger print area may be possible depending on the artwork. Please send an image of what is proposed & 144 cm coverage. **Matching Protective Case** we can advise accordingly. Colours vary on screens & print outs so we recommend samples to accurately assess colour. The protective case can also be printed on ONE side for an extra cost.