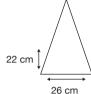

Recommended print areas are based on normal print location which is 5cm from the hemline & centred on the panel.

A slightly larger print area may be possible depending on the artwork. Please send an image of what is proposed & we can advise accordingly.