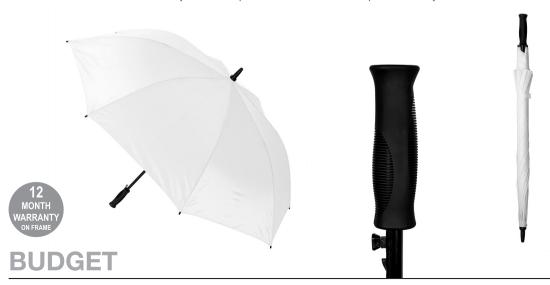

## **EXECUTIVE AUTO OPEN GOLF**

√ White

√ Polyester Fabric Canopy

√ Auto Open Golf Frame

√ Wind Resistant

✓ Metal Shaft

√ 8 Fibreglass Ribs

Matt Finished Resin Tips

√ Rubber Grip Handle

Weight:

615 grams.

Length Closed:

96 cm folded.

Length Tip To Tip:

132 cm coverage.

Logo Size