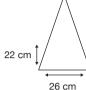

Logo Size

Recommended print areas are based on normal print location which is 5cm from the hemline & centred on the panel.

A slightly larger print area may be possible depending on the artwork. Please send an image of what is proposed & we can advise accordingly.