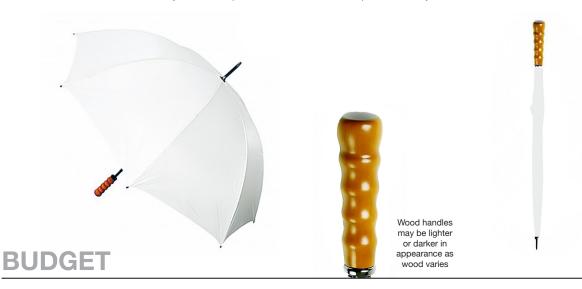

## **BUDGET GOLF WITH WOOD HANDLE**

Stock Code: RN-C-CLUB-WHT

√ White

√ Polyester Fabric Canopy

√ Windproof

√ Manual Open Golf Frame

✓ Metal Shaft

√ 8 Double Metal Ribs

√ Tip Cup

Straight Ribbed Wooden Handle

Weight:

490 grams.

Length Closed:

100 cm folded.

Length Tip To Tip:

130 cm coverage.