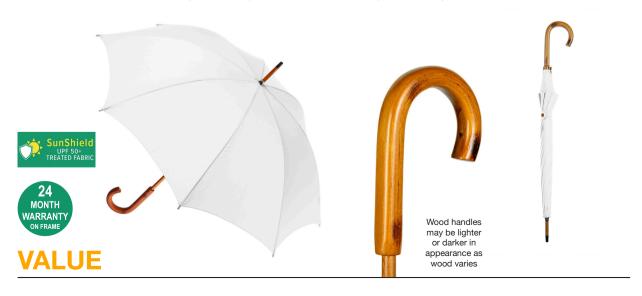

## **WOODEN CLASSIC**

## Stock Code: A4-LRW804-WHITE

√ White

✓ UPF50+ Pongee Fabric Canopy

√ Windproof Manual Open Frame

√ 8 Flexible Fibreglass Ribs

√ Walking Length Size

√ Wood Shaft

√ Wood Handle

Decorative Wood Button On Tie Band

Weight:

350 grams.

Length Closed:

89 cm folded.

Length Tip To Tip:

103 cm coverage.

Logo Size